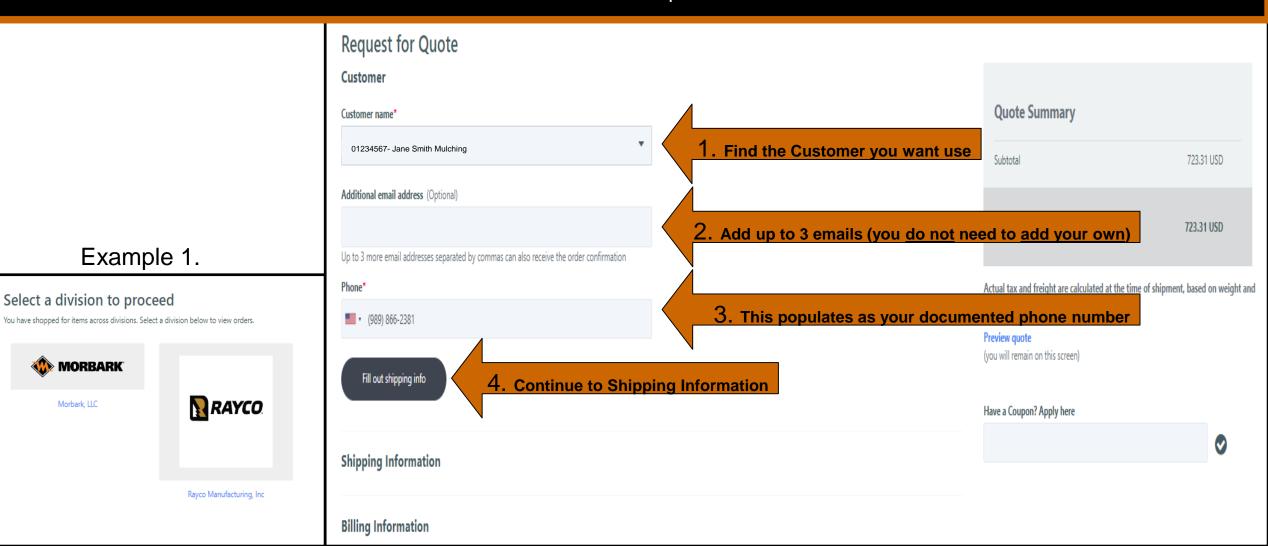

User also has the option to CREAT QUOTE or SECURE CHECKOUT.

Lets proceed with CREATE QUOTE as some of you are asked to supply to your direct customers before ordering.

Show MSRP 💽 2 冲

If you are a dual branded user you will be required to SELECT THE DIVISION (as shown in Example 1.) before continuing with Create Quote or Secure Checkout options. Then you will be taken to the submission page. There are 3 sections to fill out before submission- CUSTOMER, SHIPPING INFORMATION, and BILLING INFORMATION. Follow the steps listed below and continue until complete.

| Shipping Information                                                |                             |                     |                                                                        | 0.4.5                                                   |                                       |
|---------------------------------------------------------------------|-----------------------------|---------------------|------------------------------------------------------------------------|---------------------------------------------------------|---------------------------------------|
| Recipient is different from order entry<br>Ship to*                 |                             |                     |                                                                        | Quote Summary                                           |                                       |
| 01234567- Jane Smith Mulching                                       | •                           | 5. Select           | the address you want it to go to                                       | Subtotal                                                | 723.31 USD                            |
| MORBARK WINN ONLINE PARTS TEAM<br>8507 S WINN RD<br>WINN , MI 48896 |                             |                     |                                                                        | Total                                                   | 723.31 USD                            |
| US                                                                  |                             |                     |                                                                        | Actual tax and freight are calculated at the            | time of shipment, based on weight and |
| Shipment Terms*                                                     | Transport mode*             | 6. Select ho        | w you want to pay for shipping and                                     | how you want the produc                                 | t shipped                             |
| Prepay and Add 🔹                                                    | UPS Ground Service 👻        |                     |                                                                        | ed in depth in Cheat Sheet                              |                                       |
| Note:                                                               |                             |                     |                                                                        | Have a Coupon? Apply here                               |                                       |
| Shipping and Broker information (Optional)                          |                             |                     |                                                                        | 1 11 7                                                  |                                       |
|                                                                     |                             | 7. Add person       | al shipping account # (only if you w                                   | /ant us to charge your shi<br>information you feel is n |                                       |
|                                                                     | Allowed up to 60 characters |                     | If you want to guarantee 1 freight                                     | charge select- SHIP COM                                 | PLETE.                                |
| 🗆 Ship Complete 🛛                                                   | 🗆 Unit Down                 |                     | If the machine is down please sele                                     | ect- UNIT DOWN                                          |                                       |
| Fill out Billing Information                                        | 8. Continue to              | Billing Information | In the Cheat Sheet section (at end<br>Options and what each of these c |                                                         | · · · •                               |
|                                                                     |                             |                     |                                                                        |                                                         |                                       |