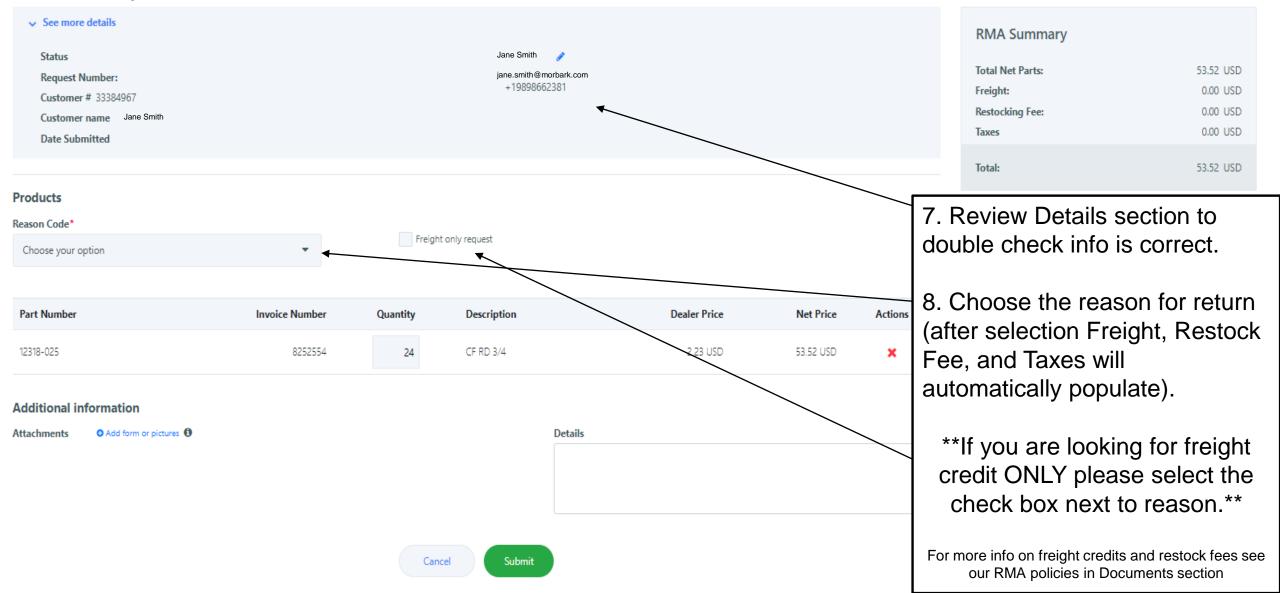

| 8158746        | 30050-701      | LUG                            | Aug-05-2022  | 6620908      | 4564      |
|        | 8158746        | 30836-462      | LUG, DISCHARGE                 | Aug-05-2022  | 6620908      | 4564      |
|        | 8102784        | 40011-803      | ATTACHMENT PLATE ASSY COMPLETE | Jun-29-2022  | 6572526      | 3245      |
|        | 7671699        | 29316-429      | LIGHT BAR, LED, 3              | Aug-20-2021  | 6207847      | 6987      |

\*\*If an invoice/ item as already been on an RMA you will get an error message and is not returnable.\*\*

Cancel Create Re

Create Return Request

Select the check box for Invoice/Part you want to return (we are choosing line 3 for these work instructions)
 Click Create Return Request

#### Back

#### New RMA Request



#### ← Back

#### **New RMA Request**



Restocking Fee applies. Freight amount not applicable.

#### ← Back

#### New RMA Request

| Status Jane Smith                      | RMA Summary      |          |
|----------------------------------------|------------------|----------|
| Request Number: jane.smith@morbark.com | Total Net Parts: | 8.92 USD |
| +19898662381<br>Customer # 33384967    | Freight:         | 0.00 USD |
| Customer name Jane Smith               | Restocking Fee:  | 1.78 USD |
| Date Submitted                         | Taxes            | 0.00 USD |
|                                        |                  |          |
|                                        | Total:           | 7.14 USD |

#### Products

| Rea | son | Cod | e* |
|-----|-----|-----|----|
|     |     |