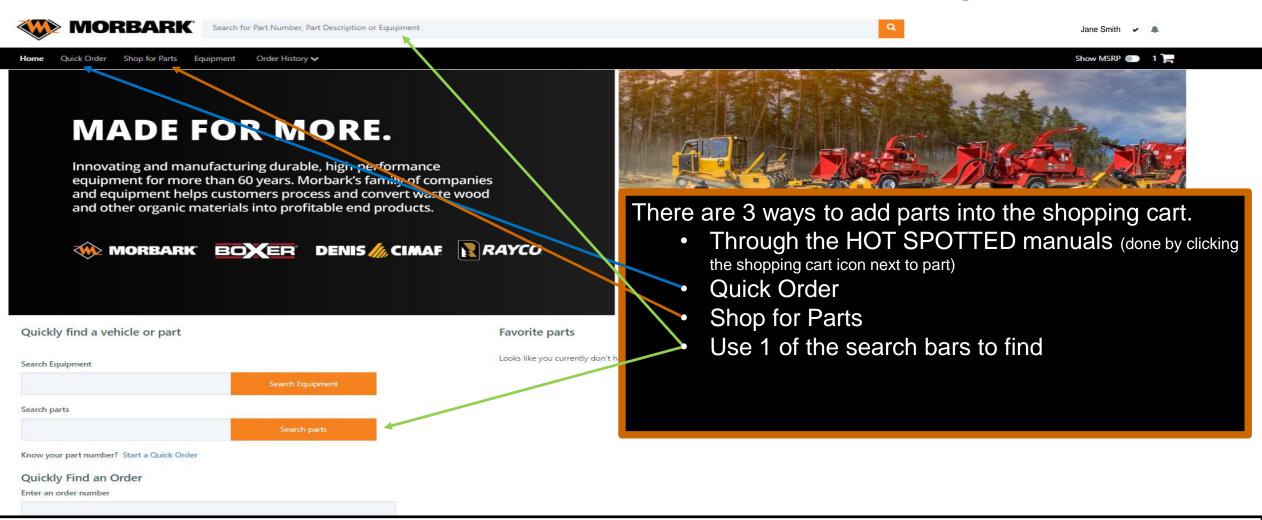

MADE FOR MORE.

We are now going to discuss ACCESSING MANUALS which can be started by using one of the search bars or by clicking on the Equipment tab.

### Accessing Manuals via Equipment tab MORBARK Search for Part Number, Part Description or Equipment

Jane Smith 🛛 🗙 💄

| Home   | Quick Order | Shop for Parts | Equipment | Order History 🗸 | Show MSRP 🔵 | 1) |
|--------|-------------|----------------|-----------|-----------------|-------------|----|
| Home > | Equipment   |                |           |                 |             |    |
|        |             |                |           |                 |             |    |

### Equipment

Enter a model or serial number

Model or serial number

**Ouick Links** 

MORBARK MORBARK Model 6400XT Woodhog Model 6400XT Woodhog Serial # 195-1037 Serial # 195-1103

Results

Type your model or serial number into the search bar or browse the listed machines. Once you find the machine click on the manual- will either be the HOT SPOTTED manual or the DOCUMENTS ONLY manual.