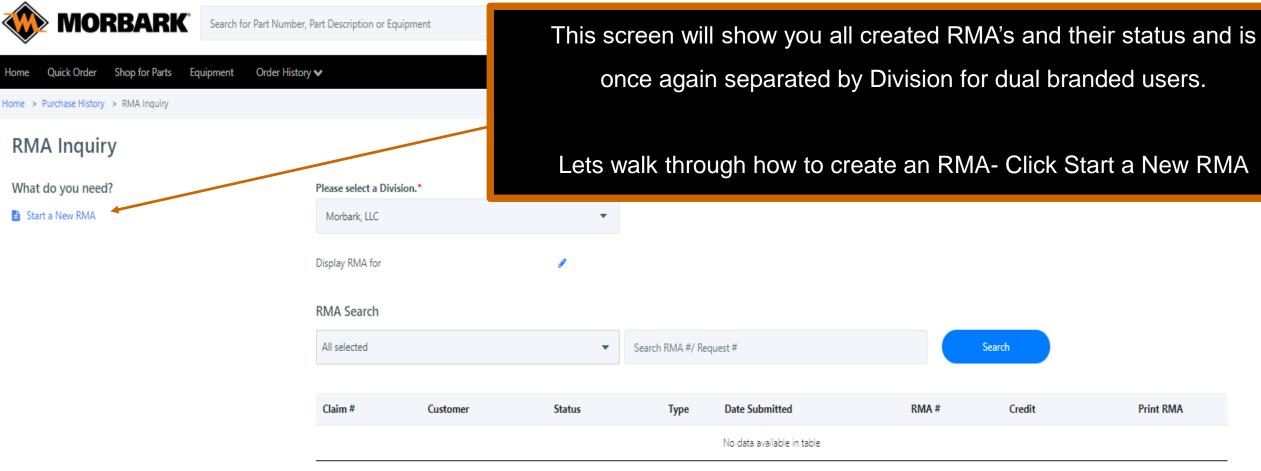

Welcome to the home page of a registered user. We will be going through most of the options on this home screen but lets start with your user drop down. Click on the drop down arrow next to your name, the drop down box will populate like above. My favorites will show all items you add to your favorites, Auto-Reorders can also be created and shown there, and lists is also something created by the user. Lets click on account details to understand your account.