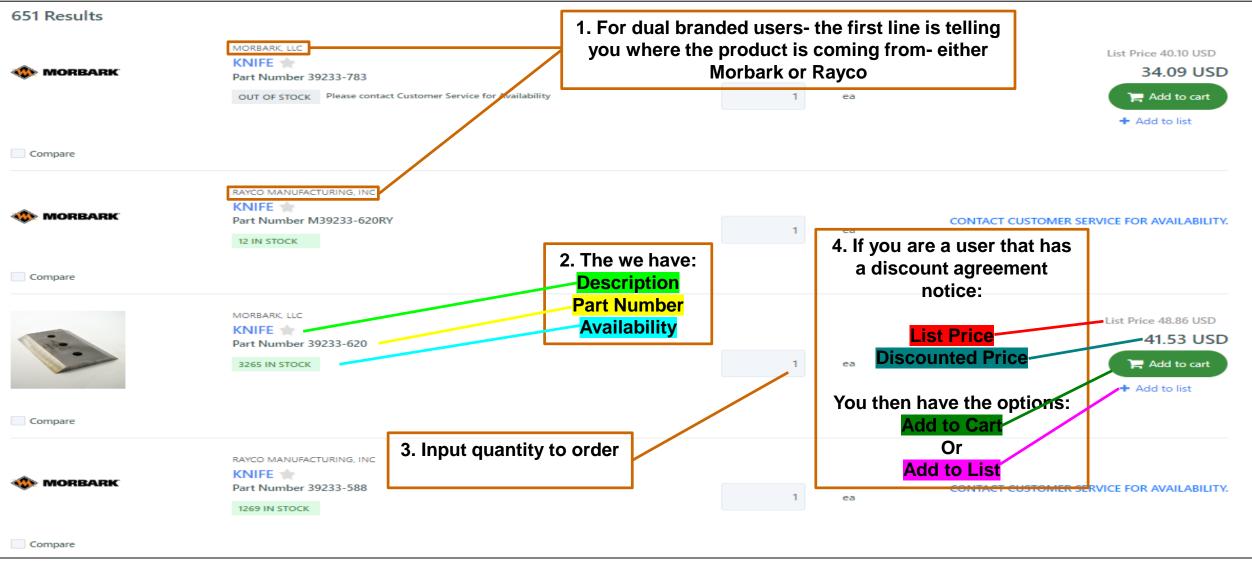

# Shop for Parts- Search Bar

| WORBARK Search for Part N                                                                              | lumber, Part Description or Equipment                                                                                                                                                                                                                                                                                                                                                                                                                                                                                                                                                                                                                                                                                                                                                                                                                                                                                                                                                                                                                                                                                                                                                                                                                                                                                                                                                                                                                                                                                                                                                                                                                                                                                                                                                                                                                                                                                                                                                                                                                                                                                          |                                                                                                                 |   | Q  | Jane Smith 🛛 💙 🔺                                                  |
|--------------------------------------------------------------------------------------------------------|--------------------------------------------------------------------------------------------------------------------------------------------------------------------------------------------------------------------------------------------------------------------------------------------------------------------------------------------------------------------------------------------------------------------------------------------------------------------------------------------------------------------------------------------------------------------------------------------------------------------------------------------------------------------------------------------------------------------------------------------------------------------------------------------------------------------------------------------------------------------------------------------------------------------------------------------------------------------------------------------------------------------------------------------------------------------------------------------------------------------------------------------------------------------------------------------------------------------------------------------------------------------------------------------------------------------------------------------------------------------------------------------------------------------------------------------------------------------------------------------------------------------------------------------------------------------------------------------------------------------------------------------------------------------------------------------------------------------------------------------------------------------------------------------------------------------------------------------------------------------------------------------------------------------------------------------------------------------------------------------------------------------------------------------------------------------------------------------------------------------------------|-----------------------------------------------------------------------------------------------------------------|---|----|-------------------------------------------------------------------|
| Home Quick Order Shop for Parts Equipment Orde                                                         | er History 🗸                                                                                                                                                                                                                                                                                                                                                                                                                                                                                                                                                                                                                                                                                                                                                                                                                                                                                                                                                                                                                                                                                                                                                                                                                                                                                                                                                                                                                                                                                                                                                                                                                                                                                                                                                                                                                                                                                                                                                                                                                                                                                                                   |                                                                                                                 |   |    | Show MSRP 💿 1 🏣                                                   |
| Home > Search results for "Knife"                                                                      |                                                                                                                                                                                                                                                                                                                                                                                                                                                                                                                                                                                                                                                                                                                                                                                                                                                                                                                                                                                                                                                                                                                                                                                                                                                                                                                                                                                                                                                                                                                                                                                                                                                                                                                                                                                                                                                                                                                                                                                                                                                                                                                                |                                                                                                                 |   |    |                                                                   |
| Your search results for "Knife"                                                                        |                                                                                                                                                                                                                                                                                                                                                                                                                                                                                                                                                                                                                                                                                                                                                                                                                                                                                                                                                                                                                                                                                                                                                                                                                                                                                                                                                                                                                                                                                                                                                                                                                                                                                                                                                                                                                                                                                                                                                                                                                                                                                                                                |                                                                                                                 |   |    |                                                                   |
| Filters<br>Expand All Collapse All                                                                     | 651 Results                                                                                                                                                                                                                                                                                                                                                                                                                                                                                                                                                                                                                                                                                                                                                                                                                                                                                                                                                                                                                                                                                                                                                                                                                                                                                                                                                                                                                                                                                                                                                                                                                                                                                                                                                                                                                                                                                                                                                                                                                                                                                                                    |                                                                                                                 |   |    |                                                                   |
| <ul> <li>MODEL</li> <li>30/36 (1)</li> <li>30/36A (1)</li> <li>40/36 (1)</li> <li>View More</li> </ul> | 🚸 MORBARK                                                                                                                                                                                                                                                                                                                                                                                                                                                                                                                                                                                                                                                                                                                                                                                                                                                                                                                                                                                                                                                                                                                                                                                                                                                                                                                                                                                                                                                                                                                                                                                                                                                                                                                                                                                                                                                                                                                                                                                                                                                                                                                      | MORBARK, LLC<br>KNIFE<br>Part Number 39233-783<br>OUT OF STOCK Please contact Customer Service for Availability | 1 | ea | List Price 40.10 USD<br>34.09 USD<br>R Add to cart<br>Add to list |
|                                                                                                        | Compare                                                                                                                                                                                                                                                                                                                                                                                                                                                                                                                                                                                                                                                                                                                                                                                                                                                                                                                                                                                                                                                                                                                                                                                                                                                                                                                                                                                                                                                                                                                                                                                                                                                                                                                                                                                                                                                                                                                                                                                                                                                                                                                        |                                                                                                                 |   |    |                                                                   |
| After typing in "Knife" into one of the search                                                         | Compare                                                                                                                                                                                                                                                                                                                                                                                                                                                                                                                                                                                                                                                                                                                                                                                                                                                                                                                                                                                                                                                                                                                                                                                                                                                                                                                                                                                                                                                                                                                                                                                                                                                                                                                                                                                                                                                                                                                                                                                                                                                                                                                        | RAYCO MANUFACTURING, INC<br>KNIFE A<br>Part Number M39233-620RY<br>12 IN STOCK                                  | 1 | ea | CONTACT CUSTOMER SERVICE FOR AVAILABILITY.                        |
| bars this screen populated.                                                                            | The second secon | MORBARK, LLC<br>KNIFE A<br>Part Number 39233-620<br>3265 IN STOCK                                               | 1 | ea | List Price 48.86 USD<br>41.53 USD<br>Add to cart                  |
| We are going to take a                                                                                 | Compare                                                                                                                                                                                                                                                                                                                                                                                                                                                                                                                                                                                                                                                                                                                                                                                                                                                                                                                                                                                                                                                                                                                                                                                                                                                                                                                                                                                                                                                                                                                                                                                                                                                                                                                                                                                                                                                                                                                                                                                                                                                                                                                        |                                                                                                                 |   |    | + Add to list                                                     |
| closer look at some of<br>the information shown<br>here                                                | Compare                                                                                                                                                                                                                                                                                                                                                                                                                                                                                                                                                                                                                                                                                                                                                                                                                                                                                                                                                                                                                                                                                                                                                                                                                                                                                                                                                                                                                                                                                                                                                                                                                                                                                                                                                                                                                                                                                                                                                                                                                                                                                                                        | RAYCO MANUFACTURING, INC<br>KNIFE<br>Part Number 39233-588<br>1269 IN STOCK                                     | 1 | ea | CONTACT CUSTOMER SERVICE FOR AVAILABILITY.                        |
| BOXER DENIS                                                                                            |                                                                                                                                                                                                                                                                                                                                                                                                                                                                                                                                                                                                                                                                                                                                                                                                                                                                                                                                                                                                                                                                                                                                                                                                                                                                                                                                                                                                                                                                                                                                                                                                                                                                                                                                                                                                                                                                                                                                                                                                                                                                                                                                | RAYCO                                                                                                           |   | М  | ORBARK                                                            |