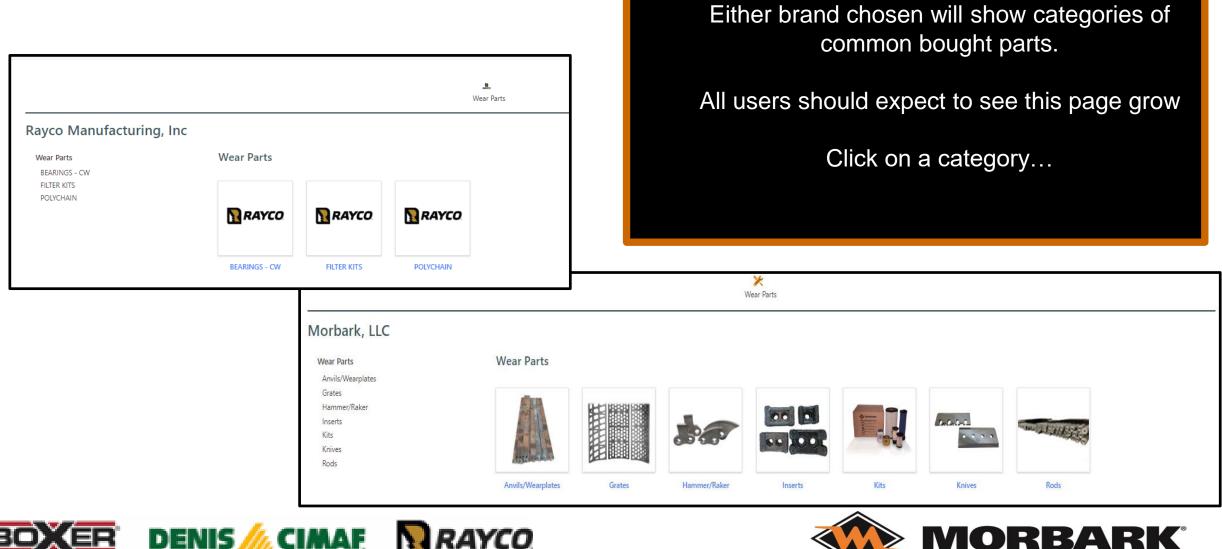

### Shop for Parts

Morbark, LLC

Rayco Manufacturing, Inc If you are a dual branded user this is the home page for SHOP FOR PARTS.

Select the brand you are shopping for.

# Shop for Parts

# Shop for Parts- Morbark

Selecting Morbark branded partsthen selecting Anvils- the page will then ask for you to pick between INDUSTRIAL and TCP as shown in Example 1.

Either option you pick will list:

- Part Options (shown on the right)
- Model Options (shown above)

# Shop for Parts- Rayco Manufacturing

|                                                                                        |              |                                                                                                                                                              | Example 1.                                 |               |             | 💄<br>Wear Parts                          |
|----------------------------------------------------------------------------------------|--------------|--------------------------------------------------------------------------------------------------------------------------------------------------------------|--------------------------------------------|---------------|-------------|------------------------------------------|
| BEARINGS - CW                                                                          |              |                                                                                                                                                              | Rayco Manufacturing, Inc                   |               |             |                                          |
| Filters<br>Expand All Collapse All                                                     | 7 Results    | Sort By                                                                                                                                                      | Wear Parts<br>BEARINGS - CW<br>FILTER KITS | Wear Parts    |             |                                          |
| <ul> <li>MODEL</li> <li>CB260 (1)</li> <li>CB260RX (1)</li> <li>CB275HS (1)</li> </ul> | 🚸 MORBARK    | RAYCO MANUFACTURING, INC<br>"BEARING-PB 3-7/16"""<br>Part Number 38217RY<br>This part is no longer available. Please contact customer service for replacemer | POLYCHAIN                                  | RAYCO         | RAYCO       | RAYCO                                    |
| CB360 (1)<br>CB360RX (1)<br>View More                                                  | Compare      |                                                                                                                                                              |                                            | BEARINGS - CW | FILTER KITS | POLYCHAIN                                |
| Selecting Rayco Manufact<br>group- then Bearings as<br>Example 1.                      |              | RAYCO MANUFACTURING, INC<br>BEARING-PB 1-3/16 CW MWF 🚖<br>Part Number 640000RY<br>48 IN STOCK                                                                | 1 ea                                       | à             |             | 150.59 USD<br>Add to cart<br>Add to list |
| The page will sho<br>Part Options (shown or<br>Model Options (show                     | n the right) | RAYCO MANUFACTURING, INC<br>BEARING-PB 2-3/16<br>Part Number 714604RY<br>This part has been replaced with 45220RY                                            |                                            |               |             |                                          |