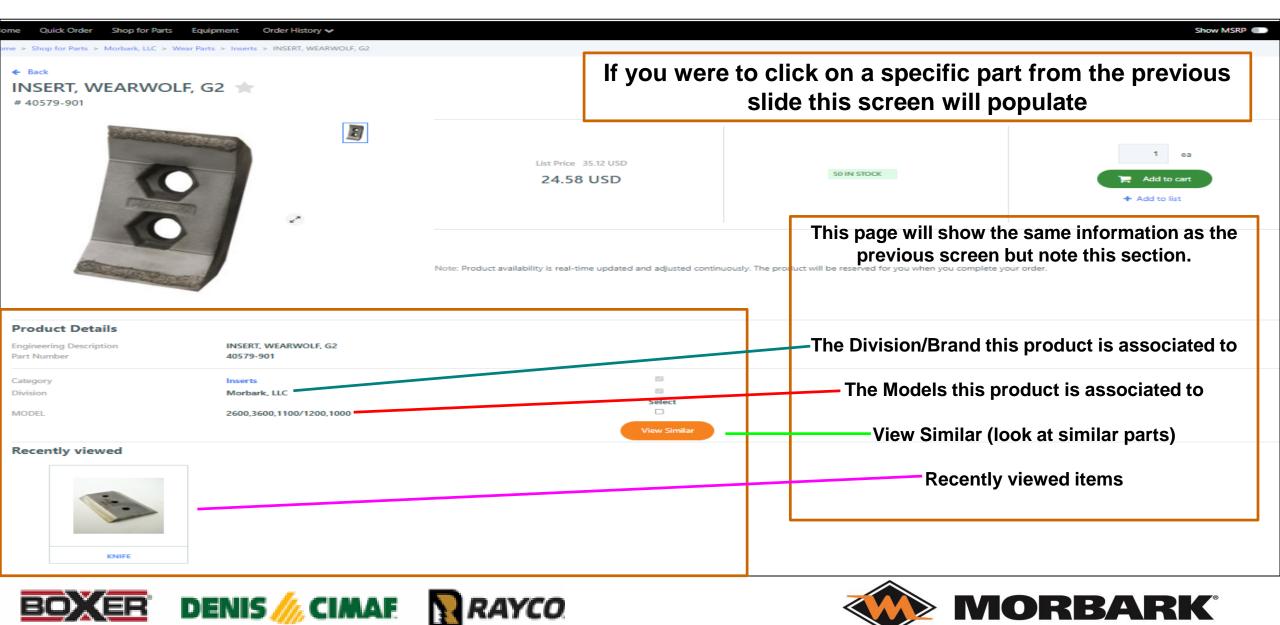

## Shop for Parts- Search Bars

Search for Part Number, Part Description or Equipment

BOXER DENIS // CIMAF

Show MSRP

Home Quick Order Shop for Parts Equipment Order History V

MORBARK

When on the home page you can use either search bar (highlighted in green) to search for parts. Typing in a description or a part number will lead you to a list of parts.

In the next slides we will show you what is important to note when looking at parts for order.

onlact Us Find a Dealer Account Details Auto-Reorders Privacy Policy Terms of Service Documents Analytics Admin Update Cookie Consent Copyright © 2023 GenAlpha Technologies, LLC. All rights reserved 2023.12.0-RELEASE