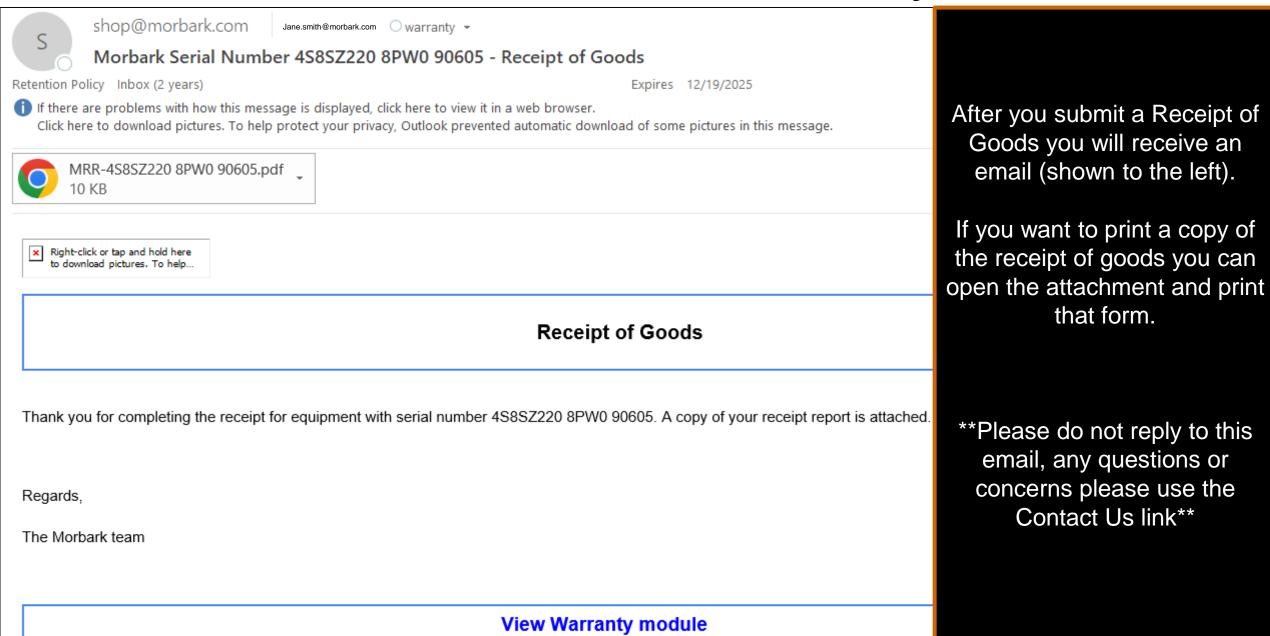

ments O Add form or pictures 🛈

### Step 3. Enter the Current Odometer/ Hours

Step 4. Click on the Brand you filing Receipt of Goods for and Print the form.

Step 5. Fill out the paperwork and then scan to upload as an attachment.

Step 6. Click the check box for "I have completed the Receipt of Goods form for this machine".

| Attachments O Add form or pictures O   | Step 7. Input any comments you would like noted about the Receipt |
|----------------------------------------|-------------------------------------------------------------------|
| Jane Smith 🧳                           | of Goods                                                          |
| Jane.smith@morbark.com<br>+19898662381 | Step 8. Click Submit                                              |

#### Dealer Comments







| Warranty Home                                                       | 5                          | •                      |              |                                                               | e Warranty Ho       |                 | be brought     |
|---------------------------------------------------------------------|----------------------------|------------------------|--------------|---------------------------------------------------------------|---------------------|-----------------|----------------|
| What do you need?                                                   | Please select a Division.* |                        | If you want  | to find a submitted Rec                                       | ceipt of Goods:     |                 |                |
| Receipt of