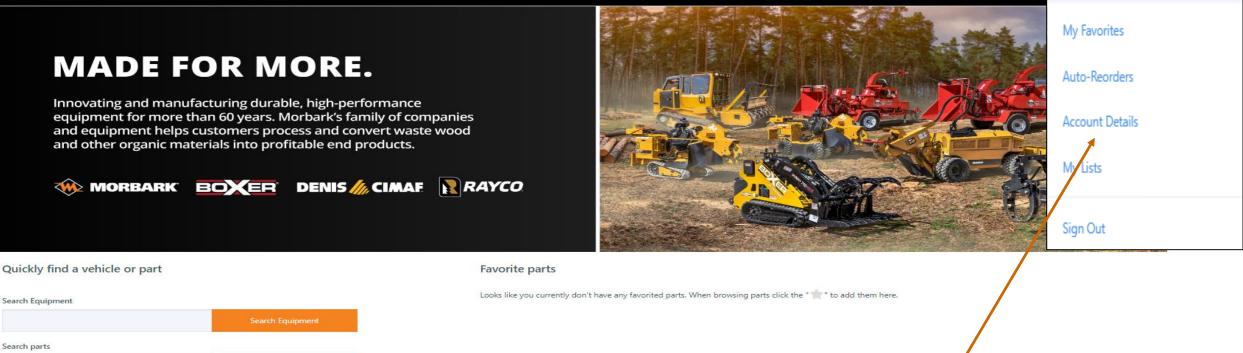

Welcome to the home page of a registered user. We will be going through most of the options on this home screen but lets start with your user drop down. Click on the drop down arrow next to your name, the drop down box will populate like above. My favorites will show all items you add to your favorites, Auto-Reorders can also be created and shown there, and lists is also something created by the user. Lets click on account details to understand your account.