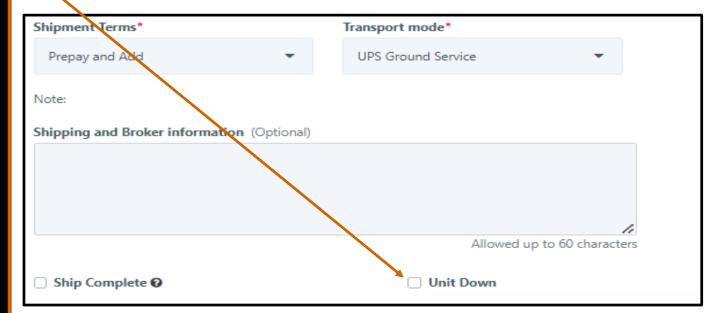

| Shipping Information                                                |                             |                     |                                                                        | 0.4.5                                                   |                                       |
|---------------------------------------------------------------------|-----------------------------|---------------------|------------------------------------------------------------------------|---------------------------------------------------------|---------------------------------------|
| Recipient is different from order entry<br>Ship to*                 |                             |                     |                                                                        | Quote Summary                                           |                                       |
| 01234567- Jane Smith Mulching                                       | •                           | 5. Select           | the address you want it to go to                                       | Subtotal                                                | 723.31 USD                            |
| MORBARK WINN ONLINE PARTS TEAM<br>8507 S WINN RD<br>WINN , MI 48896 |                             |                     |                                                                        | Total                                                   | 723.31 USD                            |
| US                                                                  |                             |                     |                                                                        | Actual tax and freight are calculated at the            | time of shipment, based on weight and |
| Shipment Terms*                                                     | Transport mode*             | 6. Select ho        | w you want to pay for shipping and                                     | how you want the produc                                 | t shipped                             |
| Prepay and Add 🔹                                                    | UPS Ground Service 👻        |                     |                                                                        | ed in depth in Cheat Sheet                              |                                       |
| Note:                                                               |                             |                     |                                                                        | Have a Coupon? Apply here                               |                                       |
| Shipping and Broker information (Optional)                          |                             |                     |                                                                        | 1 11 7                                                  |                                       |
|                                                                     |                             | 7. Add person       | al shipping account # (only if you w                                   | /ant us to charge your shi<br>information you feel is n |                                       |
|                                                                     | Allowed up to 60 characters |                     | If you want to guarantee 1 freight                                     | charge select- SHIP COM                                 | PLETE.                                |
| 🗆 Ship Complete 🛛                                                   | 🗆 Unit Down                 |                     | If the machine is down please sele                                     | ect- UNIT DOWN                                          |                                       |
| Fill out Billing Information                                        | 8. Continue to              | Billing Information | In the Cheat Sheet section (at end<br>Options and what each of these c |                                                         | · · · •                               |
|                                                                     |                             |                     |                                                                        |                                                         |                                       |