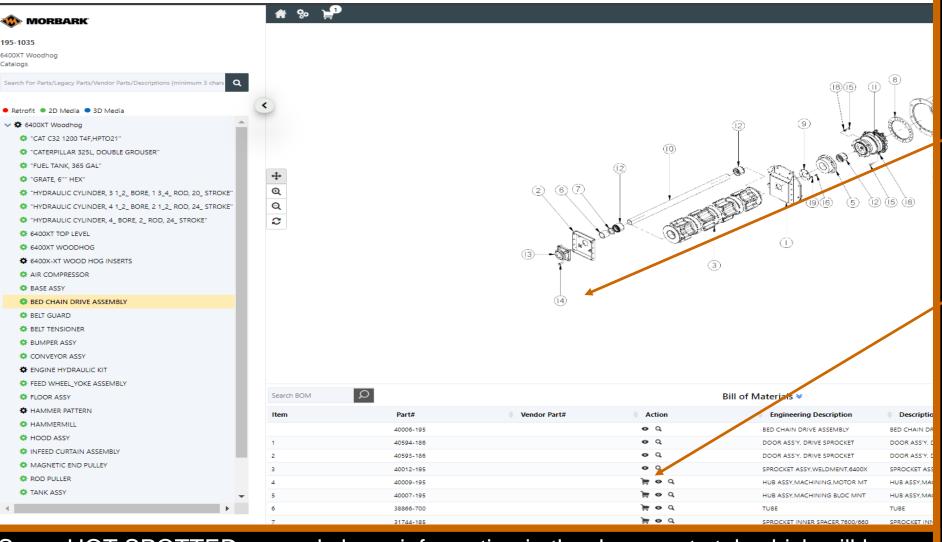

# Viewing a Hot Spotted Manual

Some HOT SPOTTED manuals have information in the documents tab which will be on the home page of the manual- in top right corner- click on the 🕞 icon

Some manuals will provide this type of breakdown which allows you to easily view breakdowns and select parts right from this screen to add to the shopping cart.

You can click on the assigned number to view part information or by clicking on the item in the list below.

 If a part shows a shopping cart symbol, you are able to add to the shopping cart. If it does not this part is most likely non orderable.

Any questions please work with the division/brand's parts specialists via the CONTACT US link.