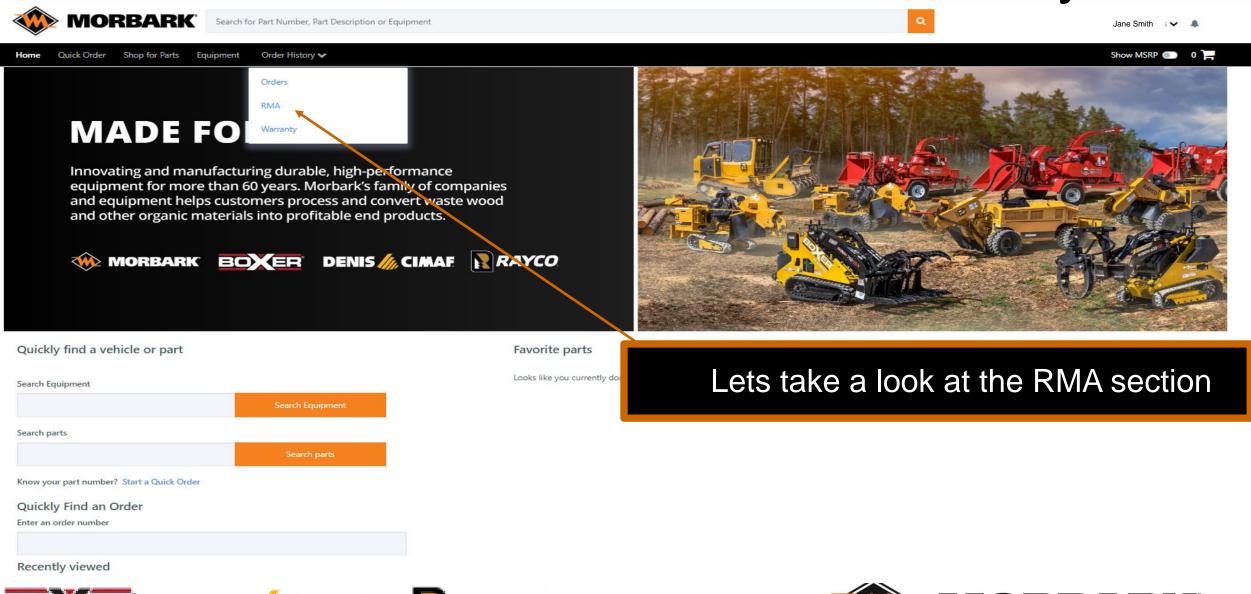

New Site goes live January 1, 2024

**View Our Brands** 

Select a brand to view our products

This page has a lot of information beneficial to all Dealers and Customers- lets break it down for you.

Welcome to the home page of a registered user. We will be going through most of the options on this home screen but lets start with your user drop down. Click on the drop down arrow next to your name, the drop down box will populate like above. My favorites will show all items you add to your favorites, Auto-Reorders can also be created and shown there, and lists is also something created by the user. Lets click on account details to understand your account.