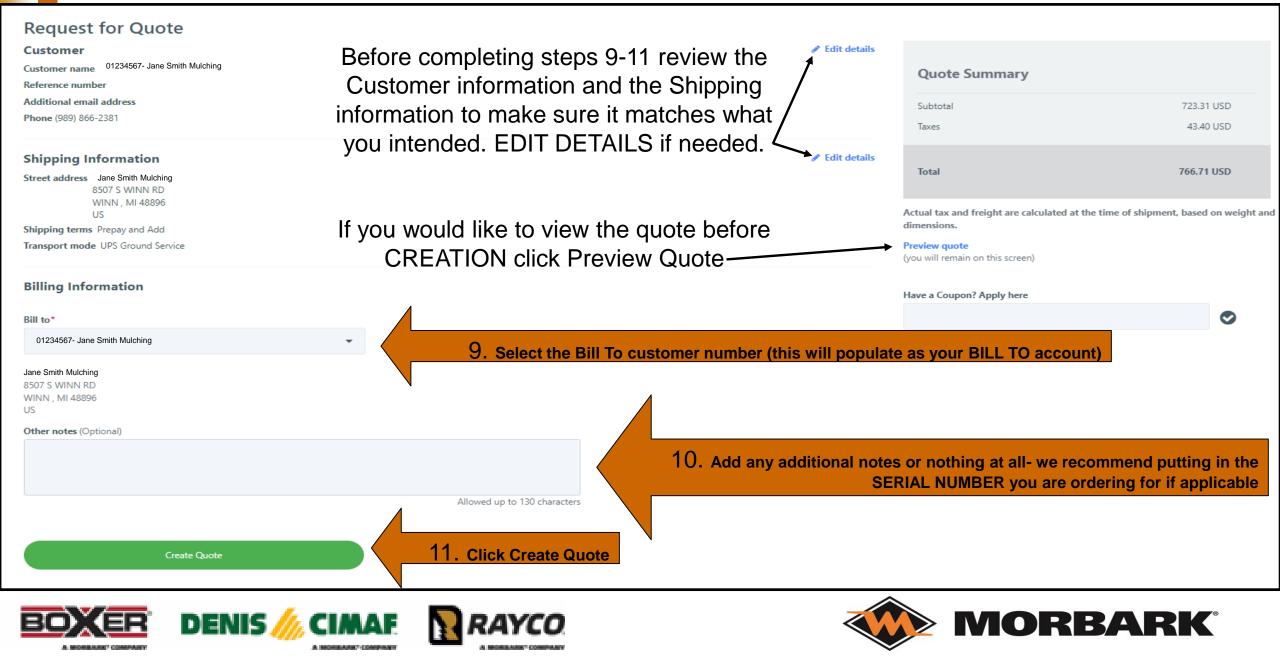

User also has the option to CREAT QUOTE or SECURE CHECKOUT.

Lets proceed with CREATE QUOTE as some of you are asked to supply to your direct customers before ordering.

Show MSRP 💽 2 冲

If you are a dual branded user you will be required to SELECT THE DIVISION (as shown in Example 1.) before continuing with Create Quote or Secure Checkout options. Then you will be taken to the submission page. There are 3 sections to fill out before submission- CUSTOMER, SHIPPING INFORMATION, and BILLING INFORMATION. Follow the steps listed below and continue until complete.

| Shipping Information                                                |                             |                     |                                                                        | 0.4.5                                                   |                                       |
|---------------------------------------------------------------------|-----------------------------|---------------------|------------------------------------------------------------------------|---------------------------------------------------------|---------------------------------------|
| Recipient is different from order entry<br>Ship to*                 |                             |                     |                                                                        | Quote Summary                                           |                                       |
| 01234567- Jane Smith Mulching                                       | •                           | 5. Select           | the address you want it to go to                                       | Subtotal                                                | 723.31 USD                            |
| MORBARK WINN ONLINE PARTS TEAM<br>8507 S WINN RD<br>WINN , MI 48896 |                             |                     |                                                                        | Total                                                   | 723.31 USD                            |
| US                                                                  |                             |                     |                                                                        | Actual tax and freight are calculated at the            | time of shipment, based on weight and |
| Shipment Terms*                                                     | Transport mode*             | 6. Select ho        | w you want to pay for shipping and                                     | how you want the produc                                 | t shipped                             |
| Prepay and Add 🔹                                                    | UPS Ground Service 👻        |                     |                                                                        | ed in depth in Cheat Sheet                              |                                       |
| Note:                                                               |                             |                     |                                                                        | Have a Coupon? Apply here                               |                                       |
| Shipping and Broker information (Optional)                          |                             |                     |                                                                        | 1 11 7                                                  |                                       |
|                                                                     |                             | 7. Add person       | al shipping account # (only if you w                                   | /ant us to charge your shi<br>information you feel is n |                                       |
|                                                                     | Allowed up to 60 characters |                     | If you want to guarantee 1 freight                                     | charge select- SHIP COM                                 | PLETE.                                |
| 🗆 Ship Complete 🛛                                                   | 🗆 Unit Down                 |                     | If the machine is down please sele                                     | ect- UNIT DOWN                                          |                                       |
| Fill out Billing Information                                        | 8. Continue to              | Billing Information | In the Cheat Sheet section (at end<br>Options and what each of these c |                                                         | · · · •                               |
|                                                                     |                             |                     |                                                                        |                                                         |                                       |