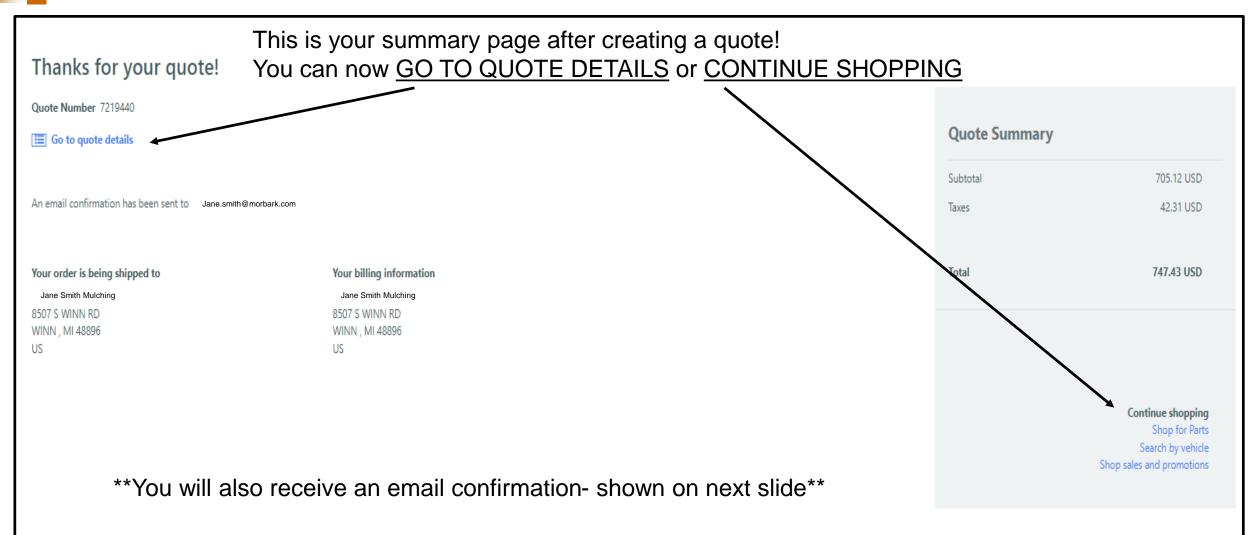

User also has the option to CREAT QUOTE or SECURE CHECKOUT.

Lets proceed with CREATE QUOTE as some of you are asked to supply to your direct customers before ordering.

Show MSRP 💽 2 冲

If you are a dual branded user you will be required to SELECT THE DIVISION (as shown in Example 1.) before continuing with Create Quote or Secure Checkout options. Then you will be taken to the submission page. There are 3 sections to fill out before submission- CUSTOMER, SHIPPING INFORMATION, and BILLING INFORMATION. Follow the steps listed below and continue until complete.

| Shipping Information                                                |                             |                     |                                                                        | 0.4.5                                                   |                                       |
|---------------------------------------------------------------------|-----------------------------|---------------------|------------------------------------------------------------------------|---------------------------------------------------------|---------------------------------------|
| Recipient is different from order entry<br>Ship to*                 |                             |                     |                                                                        | Quote Summary                                           |                                       |
| 01234567- Jane Smith Mulching                                       | •                           | 5. Select           | the address you want it to go to                                       | Subtotal                                                | 723.31 USD                            |
| MORBARK WINN ONLINE PARTS TEAM<br>8507 S WINN RD<br>WINN , MI 48896 |                             |                     |                                                                        | Total                                                   | 723.31 USD                            |
| US                                                                  |                             |                     |                                                                        | Actual tax and freight are calculated at the            | time of shipment, based on weight and |
| Shipment Terms*                                                     | Transport mode*             | 6. Select ho        | w you want to pay for shipping and                                     | how you want the produc                                 | t shipped                             |
| Prepay and Add 🔹                                                    | UPS Ground Service 👻        |                     |                                                                        | ed in depth in Cheat Sheet                              |                                       |
| Note:                                                               |                             |                     |                                                                        | Have a Coupon? Apply here                               |                                       |
| Shipping and Broker information (Optional)                          |                             |                     |                                                                        | 1 11 7                                                  |                                       |
|                                                                     |                             | 7. Add person       | al shipping account # (only if you w                                   | /ant us to charge your shi<br>information you feel is n |                                       |
|                                                                     | Allowed up to 60 characters |                     | If you want to guarantee 1 freight                                     | charge select- SHIP COM                                 | PLETE.                                |
| 🗆 Ship Complete 🛛                                                   | 🗆 Unit Down                 |                     | If the machine is down please sele                                     | ect- UNIT DOWN                                          |                                       |
| Fill out Billing Information                                        | 8. Continue to              | Billing Information | In the Cheat Sheet section (at end<br>Options and what each of these c |                                                         | · · · •                               |
|                                                                     |                             |                     |                                                                        |                                                         |                                       |

### SHIPPING TO A DIRECT CUSTOMER????

Please click the check box right below Shipping Information-And fill out the Name and Phone Number

You will also need to override the address- that will be discussed On the next slide- then we will continue with STEP 9.

## Shipping Information Recipient is different from order entry Recipient Name Recipient Phone (201) 555-0123

## Create Quote-with end user being different than your facility

| Shipping Information                                      |                            |       |                                                                                                                                                                                                               |
|-----------------------------------------------------------|----------------------------|-------|---------------------------------------------------------------------------------------------------------------------------------------------------------------------------------------------------------------|
| Recipient is different from order entry<br>Recipient Name | Recipient Phone            |       |                                                                                                                                                                                                               |
|                                                           | <b>•</b> (201) 555-0123    |       | You have selected to ship the order to a different facility that                                                                                                                                              |
| Address name*                                             | Address line 1*            |       | YOU Have Selected to Ship the order to a different facility that         YOU! OWN         Shipping Information         Recipient is different from order entry         Recipient Name         Recipient Phone |
| Add More Address                                          |                            |       | (201) 555-0123                                                                                                                                                                                                |
| City*                                                     | Zip code                   |       | Search for Customer or select ENTER NEW next to the SHIP TO drop down box                                                                                                                                     |
| Country*                                                  | State *                    |       |                                                                                                                                                                                                               |
| USA 👻                                                     | Select State 👻             | Reset | Ship to*                                                                                                                                                                                                      |
| Shipment Terms*                                           | Transport mode*            |       | 01234567- Jane Smith Mulching                                                                                                                                                                                 |
| Prepay and Add 🔹                                          | UPS Ground Service 🔹       |       |                                                                                                                                                                                                               |
| Note:                                                     |                            |       | Fill out all required information in the screen shown to the                                                                                                                                                  |
| Shipping and Broker information (Optional)                |                            |       | left and then continue with STEP 9.                                                                                                                                                                           |
|                                                           |                            |       |                                                                                                                                                                                                               |
|                                                           | Allowed up to 60 character | s     |                                                                                                                                                                                                               |
|                                                           |                            | 20    |                                                                                                                                                                                                               |