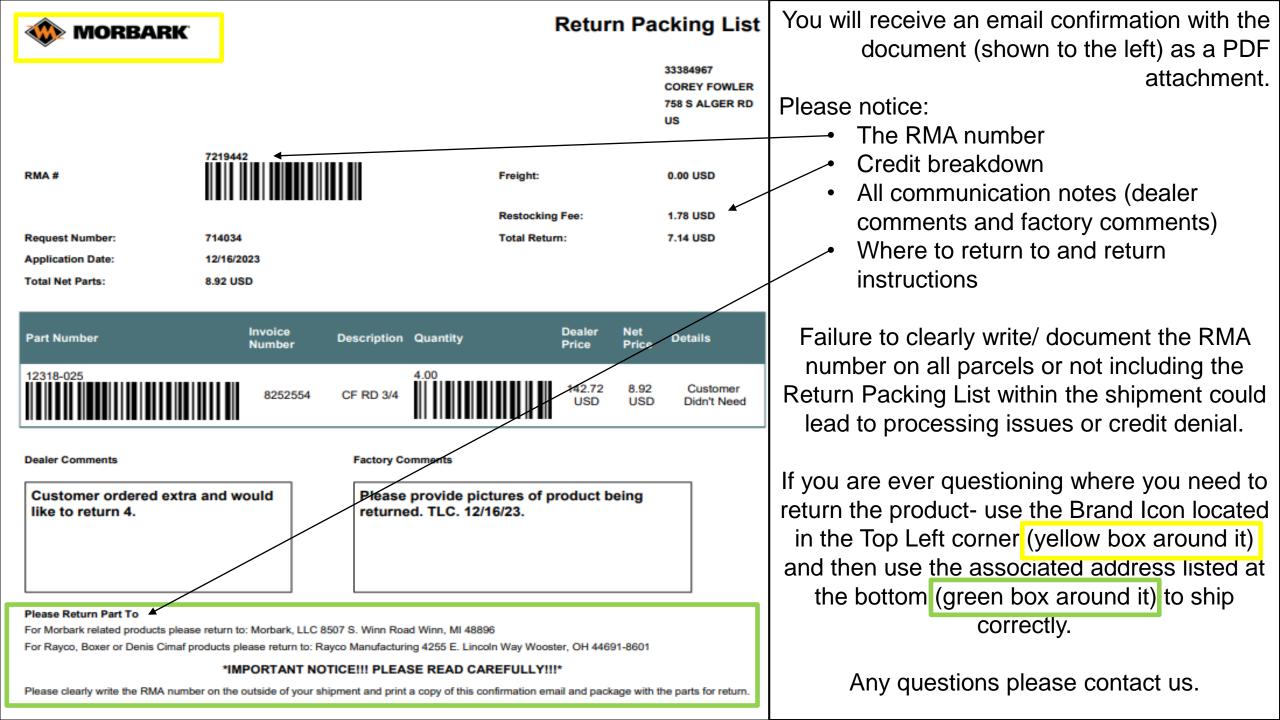

You now have an Order Number and can review the information again. You will also receive the email confirmation and PDF attachment of the order breakdown (shown on next slide).

### **Secure Checkout-Completion**

| shop@morbark.com Your Morbark, LLC Order [7219441-Test 60-PO] etention Policy Inbox (2 years) If there are problems with how this message is displayed, click here to view it in a web browser.                                                                                       | Expires 12/15/2025                          | 🚸 м                            | ORBARK                                                                  |                                             |                                              | ORD          |                   | Drder Date 12/16/2023 |
|---------------------------------------------------------------------------------------------------------------------------------------------------------------------------------------------------------------------------------------------------------------------------------------|---------------------------------------------|--------------------------------|-------------------------------------------------------------------------|---------------------------------------------|----------------------------------------------|--------------|-------------------|-----------------------|
| Click here to download pictures. To help protect your privacy, Outlook prevented automatic download of some pictures in this message.                                                                                                                                                 |                                             | Bill To                        |                                                                         |                                             | Ship To                                      |              |                   |                       |
| Order-7219441.pdf<br>10 KB                                                                                                                                                                                                                                                            |                                             | 8507 S WIN<br>WINN, MI 4<br>US | 8896                                                                    |                                             | 01234567<br>8507 S WINI<br>WINN, MI 48<br>US |              | Mulching          |                       |
| Right-Click or tap and                                                                                                                                                                                                                                                                |                                             | Phone:(989                     | 000-2301                                                                |                                             |                                              |              |                   |                       |
|                                                                                                                                                                                                                                                                                       | ORDER CONFIRMATION Thank you for your order | Customer                       |                                                                         | Order<br>Number                             | P.O.<br>Number                               | Currency     | Shipment<br>Terms | Transport Mode        |
| Dear Tera Curtiss,                                                                                                                                                                                                                                                                    |                                             | 01234567-<br>TEAM              | Jane Smith Mulching                                                     | 7219441                                     | Test 60                                      | USD          | Prepay and Add    | UPS Ground<br>Service |
| We have received your order and will contact you as soon as your package is shipped. You can find your purchase information below:<br>Order Summary<br>December 16, 2023<br>Order 7219441 - Your Purchase Order Test 60                                                               |                                             | Shippir                        | Reference<br>g Instructions<br>Comments                                 |                                             |                                              |              |                   |                       |
| Subtotal Amount                                                                                                                                                                                                                                                                       | 30.58 USD                                   | Line No.                       | Item No. / Description                                                  |                                             | U/M                                          | Quantity/Pri | се                | Net Sales Amount      |
| Tax Amount                                                                                                                                                                                                                                                                            | 1.83 USD                                    | 1                              | 21810-101K12 / BOLT/NUT KIT, INS                                        | ERTS                                        | EA                                           | 1 / 30.      | 58                | 30.58                 |
| Total Amount                                                                                                                                                                                                                                                                          | <br>32.41 USD                               |                                | Sales and Use Tax                                                       |                                             |                                              | 1.83         | )                 |                       |
| Your order is being shipped to:<br>MORBARK WINN ONLINE PARTS TEAM<br>8507 S WINN RD<br>WINN, MI 48896<br>US<br>You can view your order, track your shipment or verify payment information by visiting your account. <u>Contact our customer support</u> team for any or<br>View order | juestions or concerns.                      |                                | Net Sa<br>Frei<br>Minimum freight cha<br>Misceilaned<br>Tao<br>Order To | ght 0.00<br>ge 0.00<br>hus 0.00<br>kes 1.83 | -                                            |              |                   |                       |
|                                                                                                                                                                                                                                                                                       |                                             | *Total may not                 | be inclusive of all freight and tax charges a                           | and is subject to cha                       | ange                                         |              |                   |                       |

Note that the email confirmation has additional information and easy buttons to Contact customer support or view order, which takes you back to the web page. We will discuss how Contacting Customer Service works at the end.