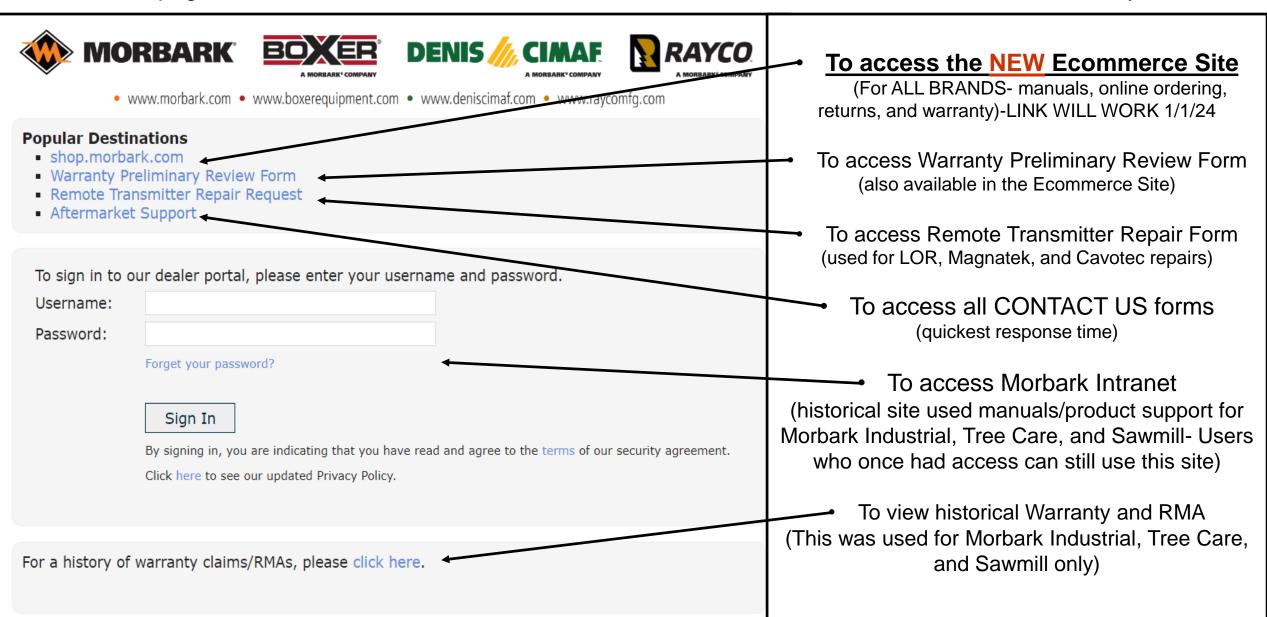

### Shop.morbark.com

If you have been given a login already please click <u>LOGIN</u> at the top of the page.

If you are in need of a login please click <u>CREATE ONE</u> to begin.

Don't have an account? Create one for the best experience and lowest prices.

## Create a Login

When you click on Create One- you will be taken to this

screen.-

Please fill out all required fields and click Submit registration

Please be very specific with your Company Name and please remember to check all the divisions/ brands you need access to (select Rayco if you need Denis Cimaf or Boxer access)

We would appreciate in the Notes section if you could define your job title within your company and whether you are needing visual access (allows viewing information with no ordering capabilities) or full online ordering access (which might need approval from your Store Manager).