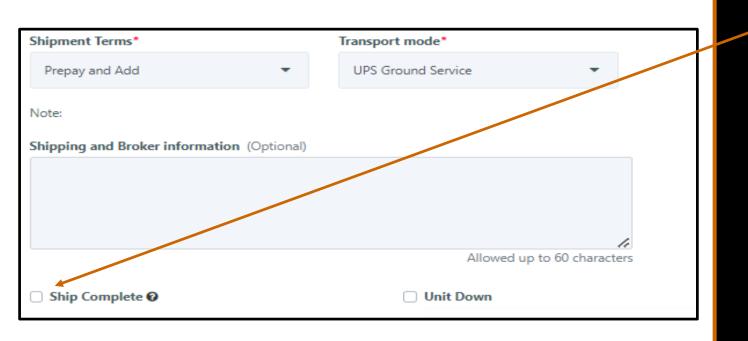

| Shipping Information                                                |                             |                     |                                                                        | 0.4.5                                                   |                                       |
|---------------------------------------------------------------------|-----------------------------|---------------------|------------------------------------------------------------------------|---------------------------------------------------------|---------------------------------------|
| Recipient is different from order entry<br>Ship to*                 |                             |                     |                                                                        | Quote Summary                                           |                                       |
| 01234567- Jane Smith Mulching                                       | •                           | 5. Select           | the address you want it to go to                                       | Subtotal                                                | 723.31 USD                            |
| MORBARK WINN ONLINE PARTS TEAM<br>8507 S WINN RD<br>WINN , MI 48896 |                             |                     |                                                                        | Total                                                   | 723.31 USD                            |
| US                                                                  |                             |                     |                                                                        | Actual tax and freight are calculated at the            | time of shipment, based on weight and |
| Shipment Terms*                                                     | Transport mode*             | 6. Select ho        | w you want to pay for shipping and                                     | how you want the produc                                 | t shipped                             |
| Prepay and Add 🔹                                                    | UPS Ground Service 👻        |                     |                                                                        | ed in depth in Cheat Sheet                              |                                       |
| Note:                                                               |                             |                     |                                                                        | Have a Coupon? Apply here                               |                                       |
| Shipping and Broker information (Optional)                          |                             |                     |                                                                        | 1 11 7                                                  |                                       |
|                                                                     |                             | 7. Add person       | al shipping account # (only if you w                                   | /ant us to charge your shi<br>information you feel is n |                                       |
|                                                                     | Allowed up to 60 characters |                     | If you want to guarantee 1 freight                                     | charge select- SHIP COM                                 | PLETE.                                |
| 🗆 Ship Complete 🛛                                                   | 🗆 Unit Down                 |                     | If the machine is down please sele                                     | ect- UNIT DOWN                                          |                                       |
| Fill out Billing Information                                        | 8. Continue to              | Billing Information | In the Cheat Sheet section (at end<br>Options and what each of these c |                                                         | · · · •                               |
|                                                                     |                             |                     |                                                                        |                                                         |                                       |