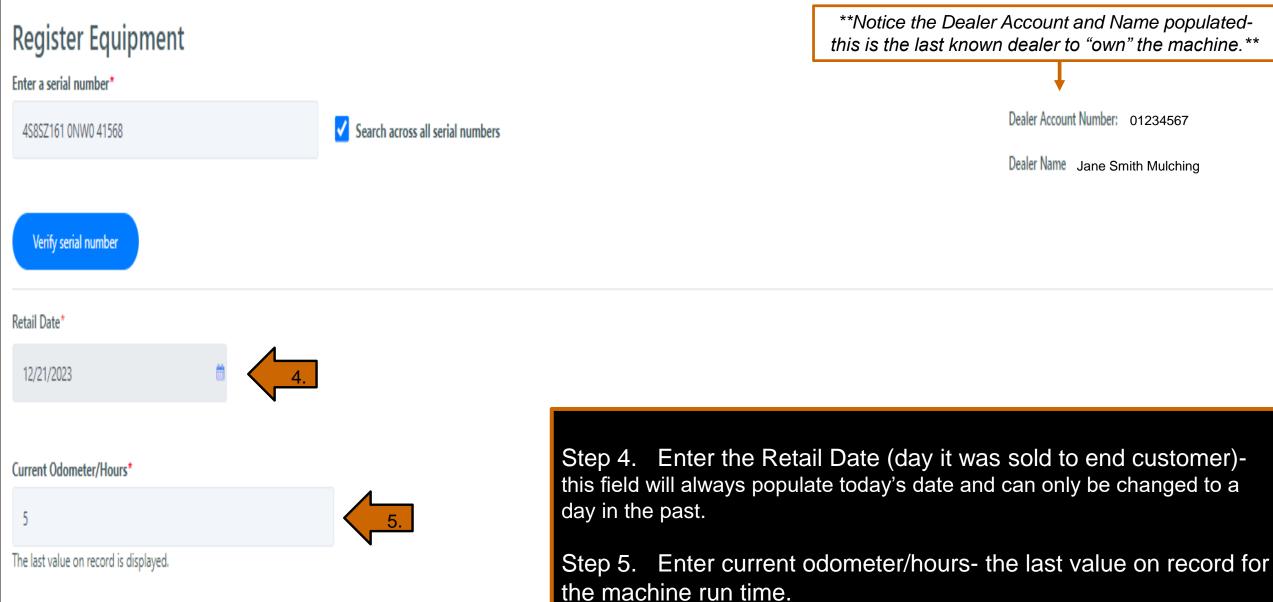

|            |                 |                                |           |            |   |
|                                                         | Serial #                                           | Claim #       | Created | Updated 🚽 | Claim Type | Work shop order | Credit #                       | Status    | Actions    |   |

No data available in table

< < >>









Step 2. input the serial number and remember that you may have to select the check box to <u>Search across all serial</u> <u>numbers</u>

Step 3. Click Verify serial number

Home Quick Order Shop for Parts Equipment Order History V Home > Warranty > Register Equipment **Register Equipment** Enter a serial number\* Search across all serial numbers Serial number 2. Verify serial number DENIS // CIMAF







#### Statements\*

By completing this online registration I am certifying that:

I have signed and attached the required Start Up Form for this machine.



| MORBARK<br>Brush Chippers           |    |
|-------------------------------------|----|
| Chiparvestor                        |    |
| Ind Drum Chipper                    |    |
| Sawmill                             |    |
| Tub Grinder                         |    |
| Wood Hog                            |    |
| RAYCO                               | 8. |
| Stump Cutter                        |    |
| Crawler                             |    |
| Trailer                             |    |
| AWL                                 |    |
| Boxer                               |    |
| TIMBERWOLF                          |    |
| Machine