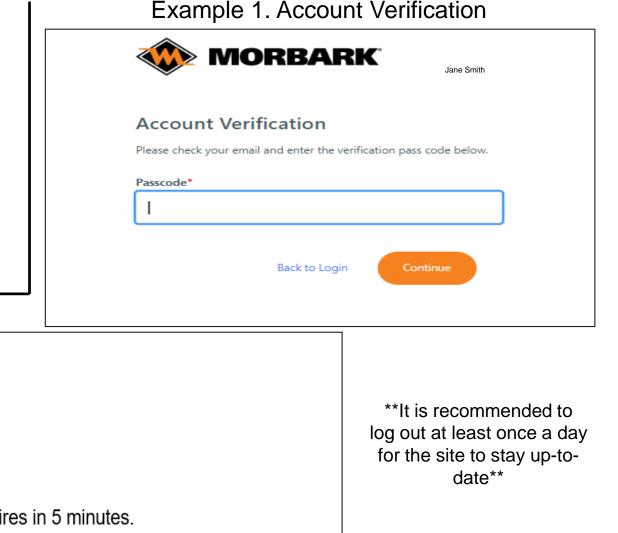

### Example 1. first login email

After a login submission is completed it will be sent in to be reviewed and completed. At this point you will see an email as shown in example 1.

If approved you will receive a 2<sup>nd</sup> email as shown in example 2. (if access was needed for multiple brands you will receive 1 for Morbark brands and 1 for Rayco brands-only need to use 1 for entry to site)

Best Regards, Your Morbark, LLC eStore Team

Every time you login the next screen will be populated, as shown in Example 1.

You will then receive an email, as shown in example 2. Please use the provided code to continue the login process

### Your login request Morbark's eShop

12345 is your one-time code to log in to your account. Your code expires in 5 minutes.

This email was intended for \_Jane Smith jane.smith@morbark.com \_\_\_\_\_Please do not share this code with anyone. We will never call you or send you emails requesting your code or your password.