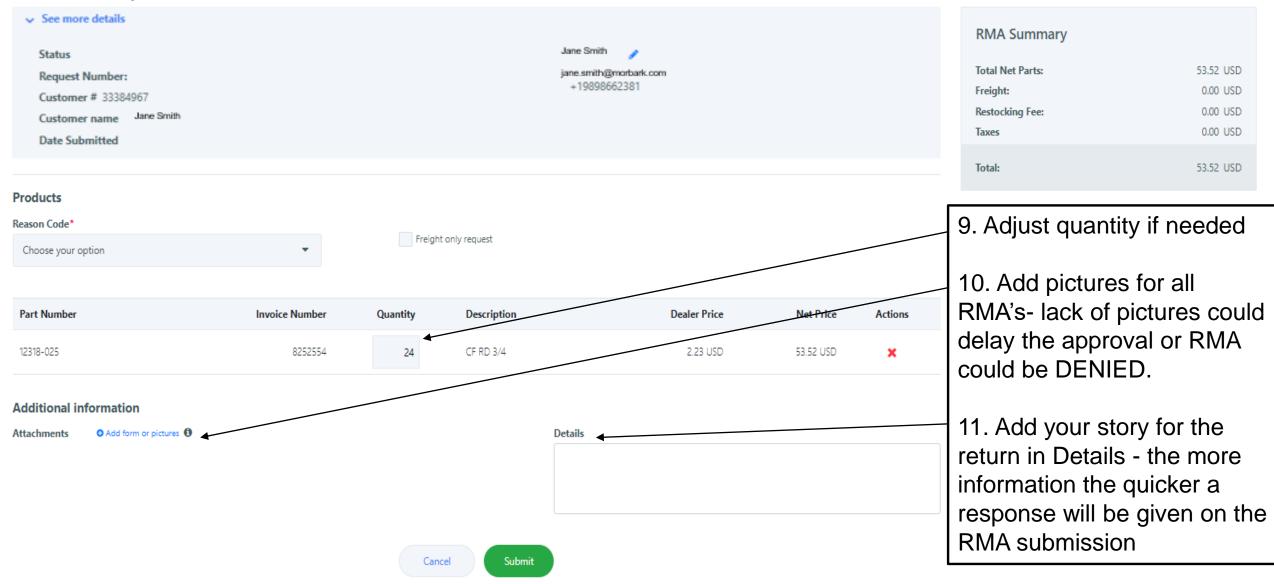

### Example 1. first login email

After a login submission is completed it will be sent in to be reviewed and completed. At this point you will see an email as shown in example 1.

If approved you will receive a 2<sup>nd</sup> email as shown in example 2. (if access was needed for multiple brands you will receive 1 for Morbark brands and 1 for Rayco brands-only need to use 1 for entry to site)

By clicking on the <u>eStore</u> link you will be taken to the login screen automatically where you will enter your email/username and the password you chose at time of registration From: <a href="mailto:shop@morbark.com">shop@morbark.com</a></a></a></a></a>
Sent: Friday, December 15, 2023 12:51 PM
To: <a href="mailto:subject:successful Registration">subject: Successful Registration to Morbark, LLC</a>

#### Shop for Parts

Congratulation! You have successfully registered at Morbark, LLC.

Best Regards, Your Morbark, LLC eStore Team

### Example 2. second login email

Shop for Parts

Dear Customer,

You have now been approved to access the eStore for Morbark, LLC.

Please log into the estore with your registered email ID and password, and enjoy the ease of online shopping.

Best Regards, Your Morbark, LLC eStore Team

Every time you login the next screen will be populated, as shown in Example 1.

You will then receive an email, as shown in example 2. Please use the provided code to continue the login process

After all this you are now ready to use the system !!!!!!