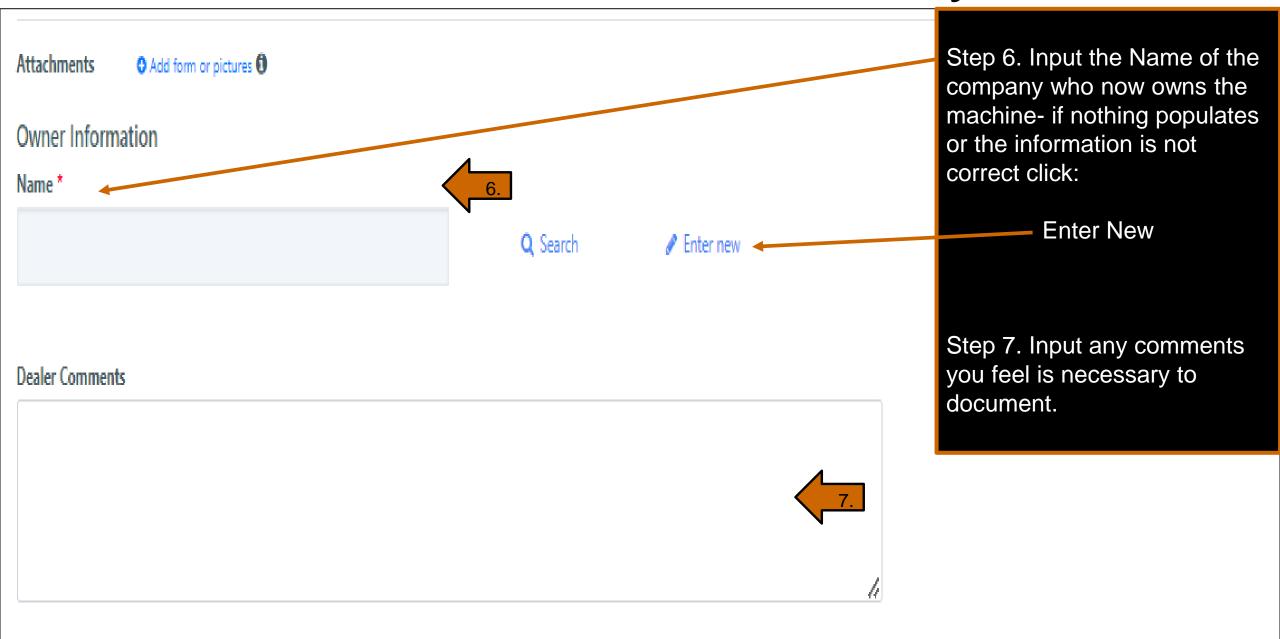

|            |                 |                                |           |            |   |
|                                                         | Serial #                                           | Claim #       | Created | Updated 🚽 | Claim Type | Work shop order | Credit #                       | Status    | Actions    |   |

No data available in table

< < >>









Step 2. input the serial number and remember that you may have to select the check box to <u>Search across all serial</u> <u>numbers</u>

Step 3. Click Verify serial number

Home Quick Order Shop for Parts Equipment Order History V Home > Warranty > Register Equipment **Register Equipment** Enter a serial number\* Search across all serial numbers Serial number 2. Verify serial number DENIS // CIMAF







#### Statements\*

By completing this online registration I am certifying that:

I have signed and attached the required Start Up Form for this machine.



| MORBARK<br>Brush Chippers           |    |
|-------------------------------------|----|
| Chiparvestor                        |    |
| Ind Drum Chipper                    |    |
| Sawmill                             |    |
| Tub Grinder                         |    |
| Wood Hog                            |    |
| RAYCO                               | 8. |
| Stump Cutter                        |    |
| Crawler                             |    |
| Trailer                             |    |
| AWL                                 |    |
| Boxer                               |    |
| TIMBERWOLF                          |    |
| Machine Re