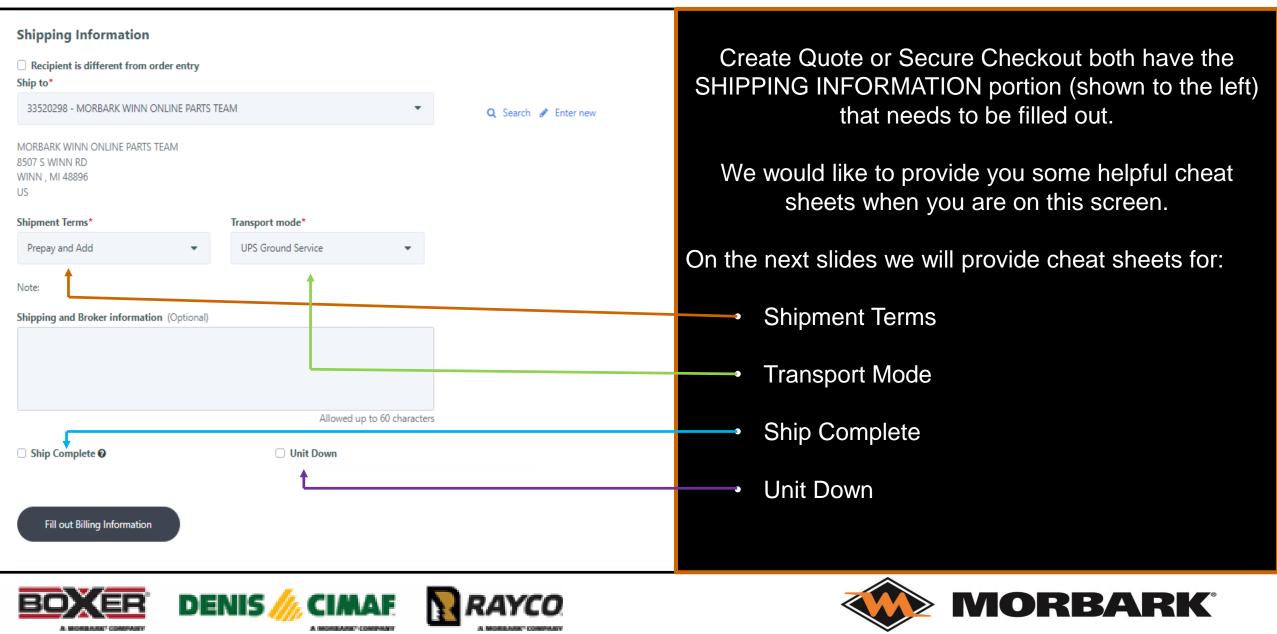

User also has the option to CREAT QUOTE or SECURE CHECKOUT.

Lets proceed with CREATE QUOTE as some of you are asked to supply to your direct customers before ordering.

Show MSRP 💽 2 冲

If you are a dual branded user you will be required to SELECT THE DIVISION (as shown in Example 1.) before continuing with Create Quote or Secure Checkout options. Then you will be taken to the submission page. There are 3 sections to fill out before submission- CUSTOMER, SHIPPING INFORMATION, and BILLING INFORMATION. Follow the steps listed below and continue until complete.

| Shipping Information                                                |                             |                     |                                                                        | 0.4.5                                                   |                                       |
|---------------------------------------------------------------------|-----------------------------|---------------------|------------------------------------------------------------------------|---------------------------------------------------------|---------------------------------------|
| Recipient is different from order entry<br>Ship to*                 |                             |                     |                                                                        | Quote Summary                                           |                                       |
| 01234567- Jane Smith Mulching                                       | •                           | 5. Select           | the address you want it to go to                                       | Subtotal                                                | 723.31 USD                            |
| MORBARK WINN ONLINE PARTS TEAM<br>8507 S WINN RD<br>WINN , MI 48896 |                             |                     |                                                                        | Total                                                   | 723.31 USD                            |
| US                                                                  |                             |                     |                                                                        | Actual tax and freight are calculated at the            | time of shipment, based on weight and |
| Shipment Terms*                                                     | Transport mode*             | 6. Select ho        | w you want to pay for shipping and                                     | how you want the produc                                 | t shipped                             |
| Prepay and Add 🔹                                                    | UPS Ground Service 👻        |                     |                                                                        | ed in depth in Cheat Sheet                              |                                       |
| Note:                                                               |                             |                     |                                                                        | Have a Coupon? Apply here                               |                                       |
| Shipping and Broker information (Optional)                          |                             |                     |                                                                        | 1 11 7                                                  |                                       |
|                                                                     |                             | 7. Add person       | al shipping account # (only if you w                                   | /ant us to charge your shi<br>information you feel is n |                                       |
|                                                                     | Allowed up to 60 characters |                     | If you want to guarantee 1 freight                                     | charge select- SHIP COM                                 | PLETE.                                |
| 🗆 Ship Complete 🛛                                                   | 🗆 Unit Down                 |                     | If the machine is down please sele                                     | ect- UNIT DOWN                                          |                                       |
| Fill out Billing Information                                        | 8. Continue to              | Billing Information | In the Cheat Sheet section (at end<br>Options and what each of these c |                                                         | · · · •                               |
|                                                                     |                             |                     |                                                                        |                                                         |                                       |