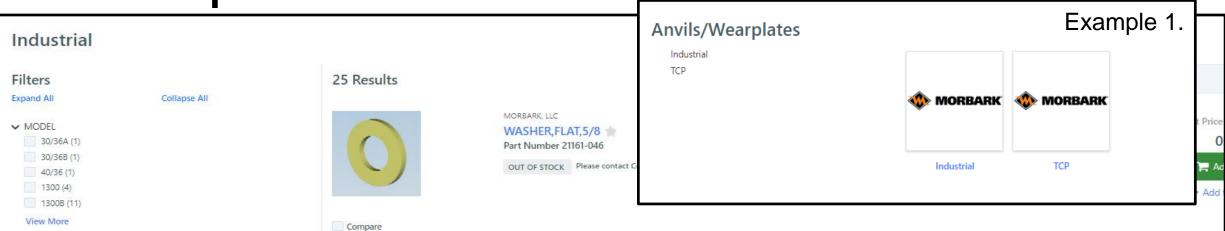

# Shop for Parts- Morbark

Selecting Morbark branded partsthen selecting Anvils- the page will then ask for you to pick between INDUSTRIAL and TCP as shown in Example 1.

Either option you pick will list:

- Part Options (shown on the right)
- Model Options (shown above)