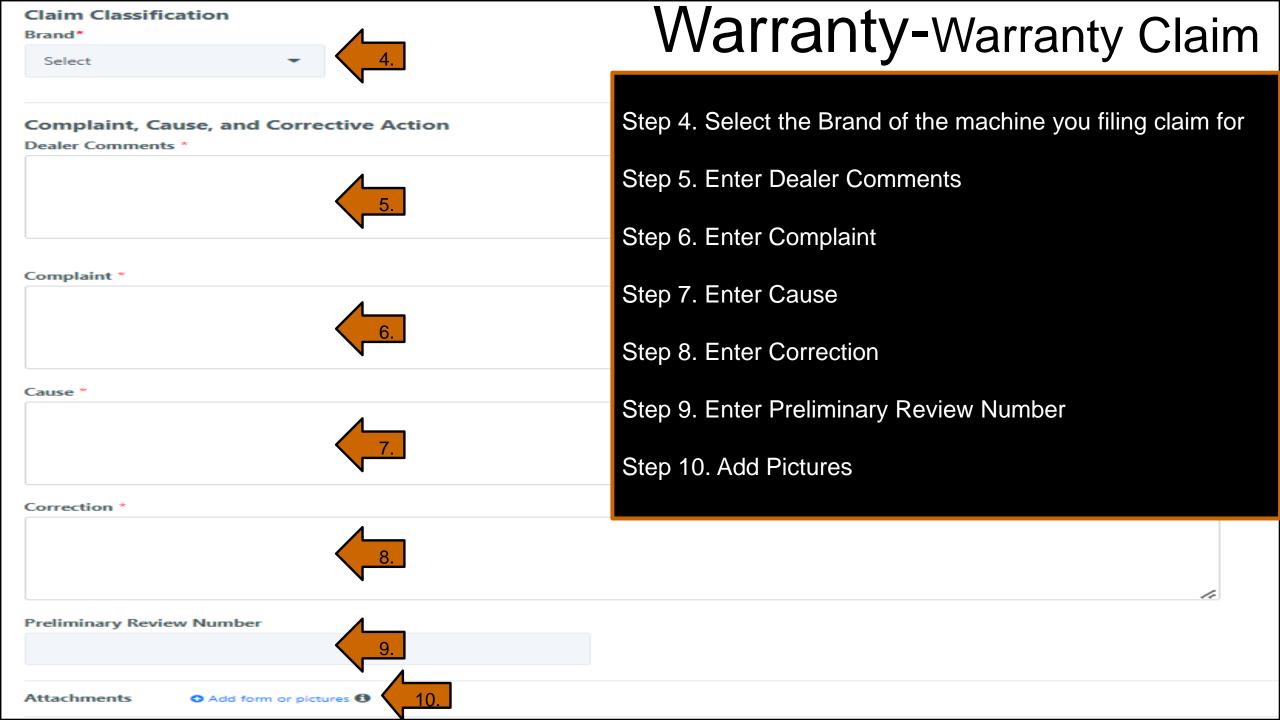

Morbark, LLC is located in Winn, Michigan and supports Morbark Industrial, Morbark TCP, and Morbark Sawmill product lines. Rayco Manufacturing Inc is located in Wooster, Ohio and supports Rayco Forestry, Rayco TCP, Boxer, and Denis Cimaf product lines.

## **Shopping Cart**

#### Home Quick Order Shop for Parts Equipment Order History 🗸

Home > Cart

#### Your Shopping Cart Empty Cart Continue Shopping Order Summary Add all items to list Item details Organization Quantity MSRP Dealer Price Subtotal Morbark, LLC 1 Items MORBARK, LLC List Price 69.13 USD 69.13 USD Θ Morbark, LLC 58.76 USD 58.76 USD ea KNIVES MODEL 14, 15, 18 👚 Subtotal 58.76 USD NORBARK Part Number 39233-813 + Add to list 29562 IN STOCK Rayco Manufacturing, Inc 1 Items 723.31 USD Subtotal RAYCO MANUFACTURING, INC Θ Rayco 723.31 USD 723.31 USD ea KIT, C120 SERVICE FILTERS Manufacturing, Inc. MORBARK Part Number 40161RY + Add to list OUT OF STOCK Please contact Customer Service for Availability Secure checkout Create Quote

User also has the option to CREAT QUOTE or SECURE CHECKOUT.

Lets proceed with CREATE QUOTE as some of you are asked to supply to your direct customers before ordering.

Show MSRP 💽 2 冲

If you are a dual branded user you will be required to SELECT THE DIVISION (as shown in Example 1.) before continuing with Create Quote or Secure Checkout options. Then you will be taken to the submission page. There are 3 sections to fill out before submission- CUSTOMER, SHIPPING INFORMATION, and BILLING INFORMATION. Follow the steps listed below and continue until complete.

| Shipping Information                                                |                             |                     |                                                                        | 0.4.5                                                   |                                       |
|---------------------------------------------------------------------|-----------------------------|---------------------|------------------------------------------------------------------------|---------------------------------------------------------|---------------------------------------|
| Recipient is different from order entry<br>Ship to*                 |                             |                     |                                                                        | Quote Summary                                           |                                       |
| 01234567- Jane Smith Mulching                                       | •                           | 5. Select           | the address you want it to go to                                       | Subtotal                                                | 723.31 USD                            |
| MORBARK WINN ONLINE PARTS TEAM<br>8507 S WINN RD<br>WINN , MI 48896 |                             |                     |                                                                        | Total                                                   | 723.31 USD                            |
| US                                                                  |                             |                     |                                                                        | Actual tax and freight are calculated at the            | time of shipment, based on weight and |
| Shipment Terms*                                                     | Transport mode*             | 6. Select ho        | w you want to pay for shipping and                                     | how you want the produc                                 | t shipped                             |
| Prepay and Add 🔹                                                    | UPS Ground Service 👻        |                     |                                                                        | ed in depth in Cheat Sheet                              |                                       |
| Note:                                                               |                             |                     |                                                                        | Have a Coupon? Apply here                               |                                       |
| Shipping and Broker information (Optional)                          |                             |                     |                                                                        | 1 11 7                                                  |                                       |
|                                                                     |                             | 7. Add person       | al shipping account # (only if you w                                   | /ant us to charge your shi<br>information you feel is n |                                       |
|                                                                     | Allowed up to 60 characters |                     | If you want to guarantee 1 freight                                     | charge select- SHIP COM                                 | PLETE.                                |
| 🗆 Ship Complete 🛛                                                   | 🗆 Unit Down                 |                     | If the machine is down please sele                                     | ect- UNIT DOWN                                          |                                       |
| Fill out Billing Information                                        | 8. Continue to              | Billing Information | In the Cheat Sheet section (at end<br>Options and what each of these c |                                                         | · · · •                               |
|                                                                     |                             |                     |                                                                        |                                                         |                                       |

### SHIPPING TO A DIRECT CUSTOMER????

Please click the check box right below Shipping Information-And fill out the Name and Phone Number

You will also need to override the address- that will be discussed On the next slide- then we will continue with STEP 9.

## Shipping Information Recipient is different from order entry Recipient Name Recipient Phone (201) 555-0123

## Create Quote-with end user being different than your facility

| Shipping Information                                      |                            |       |                                                                                                                                                                                                               |
|-----------------------------------------------------------|----------------------------|-------|---------------------------------------------------------------------------------------------------------------------------------------------------------------------------------------------------------------|
| Recipient is different from order entry<br>Recipient Name | Recipient Phone            |       |                                                                                                                                                                                                               |
|                                                           | <b>•</b> (201) 555-0123    |       | You have selected to ship the order to a different facility that                                                                                                                                              |
| Address name*                                             | Address line 1*            |       | YOU Have Selected to Ship the order to a different facility that         YOU! OWN         Shipping Information         Recipient is different from order entry         Recipient Name         Recipient Phone |
| Add More Address                                          |                            |       | (201) 555-0123                                                                                                                                                                                                |
| City*                                                     | Zip code                   |       | Search for Customer or select ENTER NEW next to the SHIP TO drop down box                                                                                                                                     |
| Country*                                                  | State *                    |       |                                                                                                                                                                                                               |
| USA 👻                                                     | Select State 👻             | Reset | Ship to*                                                                                                                                                                                                      |
| Shipment Terms*                                           | Transport mode*            |       | 01234567- Jane Smith Mulching                                                                                                                                                                                 |
| Prepay and Add 🔹                                          | UPS Ground Service 🔹       |       |                                                                                                                                                                                                               |
| Note:                                                     |                            |       | Fill out all required information in the screen shown to the                                                                                                                                                  |
| Shipping and Broker information (Optional)                |                            |       | left and then continue with STEP 9.                                                                                                                                                                           |
|                                                           |                            |       |                                                                                                                                                                                                               |
|                                                           | Allowed up to 60 character | s     |                                                                                                                                                                                                               |
|                                                           |                            | 20    |                                                                                                                                                                                                               |