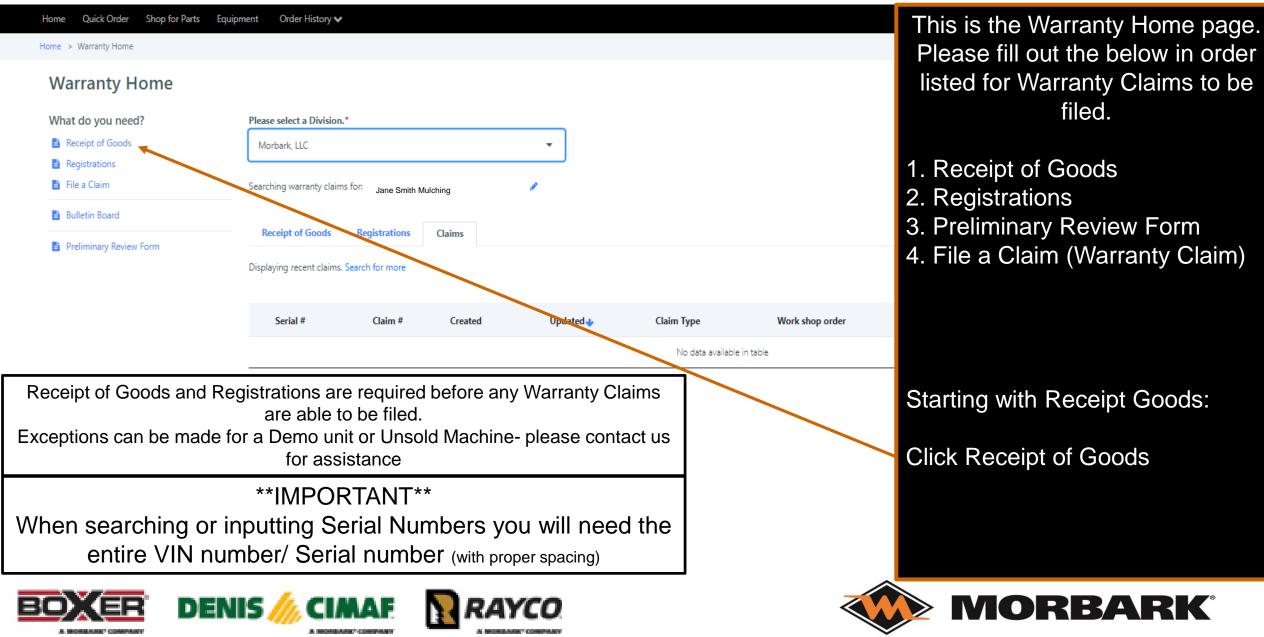

re 4 types of responses you will receive on a

submitted RMA via email (1 example shown to the left):

- Rejected Awaiting Correction- open RMA and see comments- then make adjustments and submit again.
- 2. Approved and return needed- Print the attachment in the email and follow instructions for return shipping.
- Approved with no return needed- you will be required to send pictures of the product being destroyed before credit is invoiced. Failure to do so will result in no credit.
- Denied- The reason for a denied RMA will be communicated to you within the notes section, which can be seen by clicking VIEW RMA.

If you have any questions on RMA's please contact us. We are going to show you the approval email next....





A MORE HER COMPANY

DENIS *‰* CIMAF

RAYCO



# Warranty Home Page



#### **Receipt of Goods** Example 1. Step 1. Enter Serial Number Order History 🗸 Home Ouick Order Shop for Parts Equipment Home > Warranty > Receipt of Goods (you may need to click the check box to Receipt of Goods SEARCH ACROSS ALL SERIAL Enter a serial number\* NUMBERS as shown in example 1.) 4S8SZ220 8PW0 90605 $\checkmark$ Search across all serial numbers Step 2. Click Verify Serial Number. 4S8SZ220 8PW0 90605 Verify serial number









#### **Receipt of Goods**

#### Enter a serial number\*



Search across all serial numbers

6.

Dealer Account Number: 01234567

Dealer Name Jane Smith Mulching



#### Current Odometer/Hours\*



4

5.

#### Receipt of Goods\*



- Brush Chippers: Print | Online
- Industrial: Print | Online
- Sawmill: Print | Online
- AWL: Print
- Boxer: Print
-